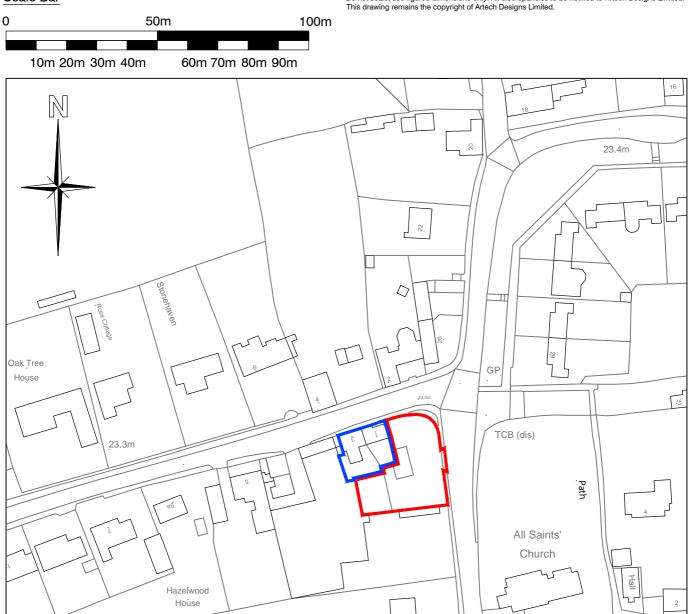

©Crown Copyright and database rights 2019 OS Licence no. 100025568

Rose and Crown (PH)

| B<br>A                  | Minor amendment to Red/Blue outlines 26-10 Red/Blue outlines amended 04-08 |           |      | Drawing:  | Site Location Plan  |          |              |                                                                           |
|-------------------------|----------------------------------------------------------------------------|-----------|------|-----------|---------------------|----------|--------------|---------------------------------------------------------------------------|
| Revision                | Description                                                                |           | Date | Status:   | Planning            |          |              | artech                                                                    |
| Mr & Mrs S. Crow        |                                                                            |           |      | Scale:    | 1:1250 @ A4         |          |              | DESIGNS                                                                   |
| Residential Development |                                                                            |           |      | Date:     | August 2020         |          |              | Artech Designs Ltd Architectural Consultants                              |
|                         | + 3 Padmoor Lane, Upton                                                    |           |      | Drwg. No: | Drwg. No: 1518C/100 |          |              | 44 Church Road · Saxilby<br>Lincoln · LN1 2HJ<br>Tel 01522 803362         |
| Ga                      | insborough, Linc                                                           | colnshire |      | Revision: | В                   | Drawn by | Drawn by mdf | Mob 07808 815366<br>martin@artechdesigns.co.uk<br>www.artechdesigns.co.uk |